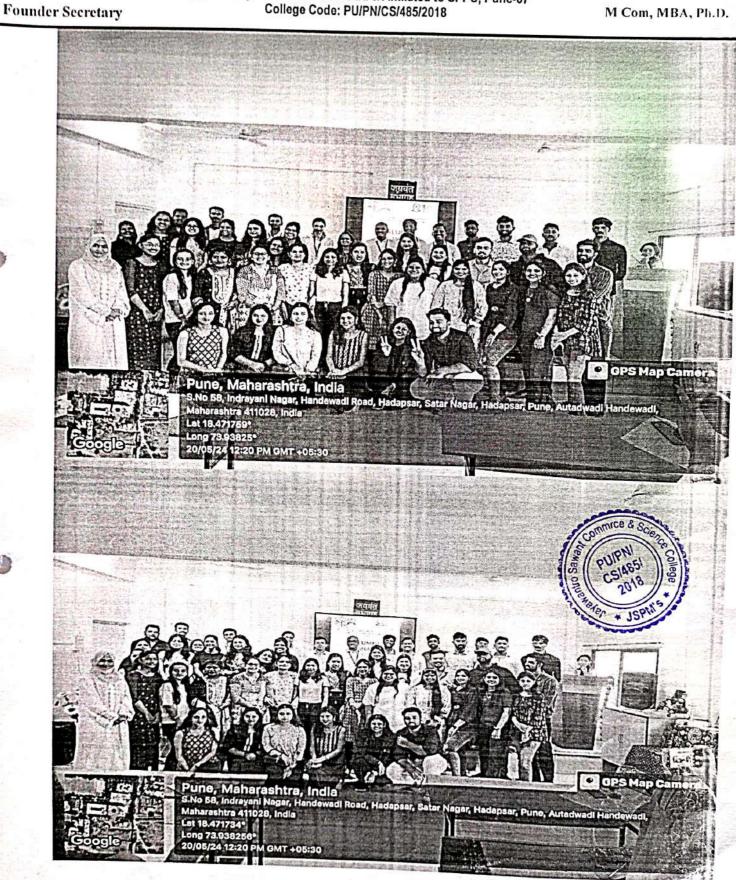

# **REPORT ON ALUMNI MEET 2024**

The Alumni Association of Jayawantrao Sawant Commerce and Science College, Hadapasar, Pune organized "ALUMNI MEET 2024"- a programme to facilitate, consolidate and coordinate Alumni activities. The alumni meet was held on 20<sup>th</sup> May 2024 in the Jayawant Sabhagruh of the college for the Commerce and Science students of batch 2021, 2022, 2023. As the alumni meet is to reconnect with the Alumni and celebrate their success and various achievements, students attended the programme in large numbers.

The Alumni started arriving in college by 10.00 a.m. and they were received by the college team. The Alumni Meet started with a welcome address by the alumni coordinator Mr. Kiran Lalge followed by Sarswati Pujuan and Lightening of the lamp. Sarswati Vandana was sung by Mrs. Bhavana Fale. Anchoring was done by Dr.Sudipta Banerjee and Miss. Sakshi Gore. All the students were felicitated by staff members by offering roses. The meeting was graced by the Principal Dr.V.R.Kulkarni, HOD of Commerce Mr. Kasif Shaikh and HOD of Chemistry Mr. Pravin Babar. Motivational speeches were given by Principal and all HODs for guiding students.

Alumni Miss. Asti Firfire, Miss. Vaishanvi Ghule, Mr. Abhijit Gaikwad, Miss. Anushree Pedenekar, Miss. Mansi Hingne also interacted with the students and gave motivational talk regarding preparing for higher studies, placements and preparation for CA entrance exams etc. Students asked many questions regarding placements and the alumni shared their views. All the students seemed excited while attending programme and were happy to meet the staff and junior students. Vote of thanks was given by Mrs. Pradnya Joshi, and she thanked the various organizers alumni members of the event. She also thanked the management of Jayawantrao Sawant commerce and Science College for the support and guidance which has made Alumni Meet 2024 grand success.