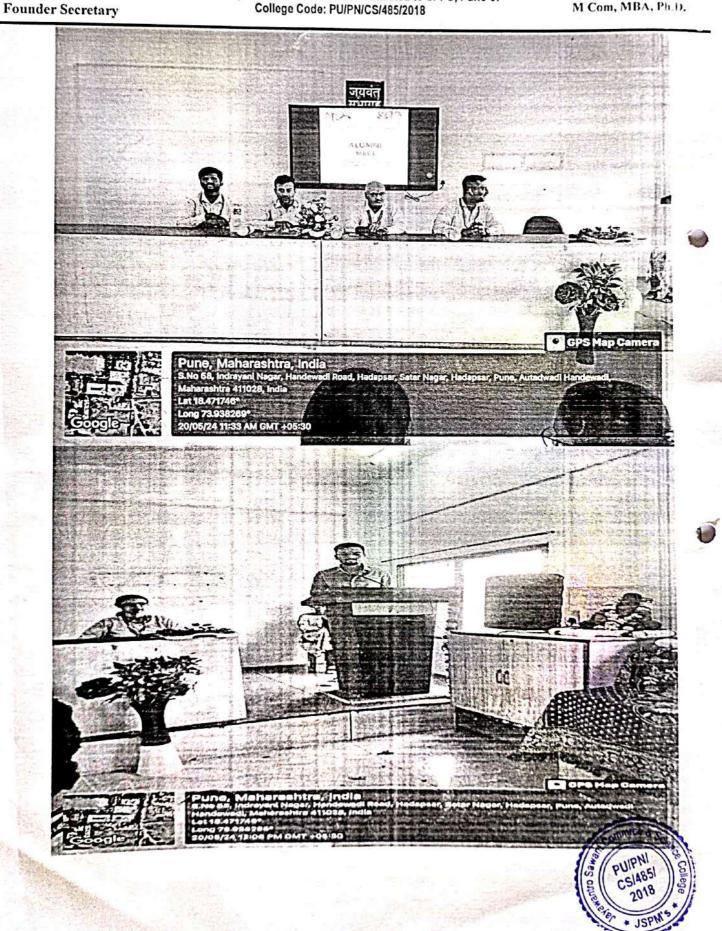

# **REPORT ON ALUMNI MEET 2024**

The Alumni Association of Jayawantrao Sawant Commerce and Science College, Hadapasar, Pune organized "ALUMNI MEET 2024"- a programme to facilitate, consolidate and coordinate Alumni activities. The alumni meet was held on 20<sup>th</sup> May 2024 in the Jayawant Sabhagruh of the college for the Commerce and Science students of batch 2021, 2022, 2023. As the alumni meet is to reconnect with the Alumni and celebrate their success and various achievements, students attended the programme in large numbers.

The Alumni started arriving in college by 10.00 a.m. and they were received by the college team. The Alumni Meet started with a welcome address by the alumni coordinator Mr. Kiran Lalge followed by Sarswati Pujuan and Lightening of the lamp. Sarswati Vandana was sung by Mrs. Bhavana Fale. Anchoring was done by Dr.Sudipta Banerjee and Miss. Sakshi Gore. All the students were felicitated by staff members by offering roses. The meeting was graced by the Principal Dr.V.R.Kulkarni, HOD of Commerce Mr. Kasif Shaikh and HOD of Chemistry Mr. Pravin Babar. Motivational speeches were given by Principal and all HODs for guiding students.

Alumni Miss. Asti Firfire, Miss. Vaishanvi Ghule, Mr. Abhijit Gaikwad, Miss. Anushree Pedenekar, Miss. Mansi Hingne also interacted with the students and gave motivational talk regarding preparing for higher studies, placements and preparation for CA entrance exams etc. Students asked many questions regarding placements and the alumni shared their views. All the students seemed excited while attending programme and were happy to meet the staff and junior students. Vote of thanks was given by Mrs. Pradnya Joshi, and she thanked the various organizers alumni members of the event. She also thanked the management of Jayawantrao Sawant commerce and Science College for the support and guidance which has made Alumni Meet 2024 grand success.